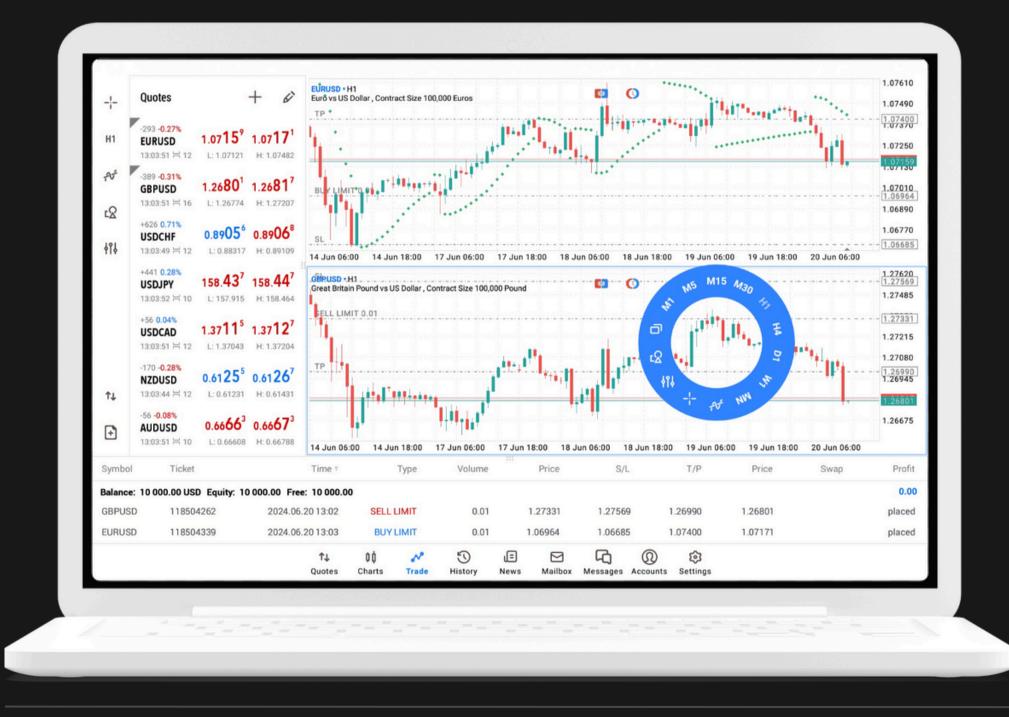

# **MT5 Platform**

www.kasperfx.com

#### Most Favored Trading Platform

Highest Security and Safest of all

Latest & Feature-rich experience

Largest EA market only at MT5

Number 1 across the globe